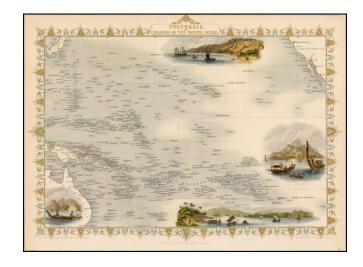

## **Description:**

Decorative full color example of this wonderful map of the South Pacific, with large vignettes of Kalakakooa Sandwich Islands, Otaheite, the Harbour of Dory in New Guinea and Resolution Bay, Marquesas.

The view of Captain Cook's landing at Hawaii at the top center is a relatively accurate depiction of the original view published in the Official Journal for Cook's Third Voyage.

Engraved for R. Montgomery Martin's Illustrated Atlas. Tallis was one of the last great decorative map makers. His maps are prized for the wonderful vignettes of indigenous scenes, people, etc.