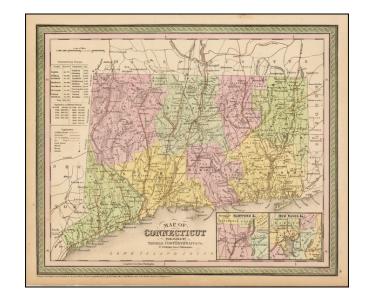

## **Description:**

Detailed and interesting map of Connecticut, hand colored by county and showing towns, rivers, bays, lakes, railroads, roads, distances, etc.

Tables of populations by county and showing growth of population since 1701.

A nice example of this increasingly difficult to obtain pre-Civil War map.

Insets of Hartford and New Haven.