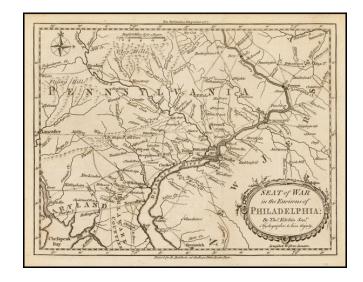

## Seat of War in the Environs of Philadelphia . . .

**Stock#:** 40310 **Map Maker:** Kitchin

Date: 1777
Place: London
Color: Uncolored

**Condition:** VG+

**Size:**  $10 \times 7.5$  inches

**Price:** SOLD

## **Description:**

Fine early map showing the Seat of the American Revolutionary War around the Delaware River and Philadelphia, which appeared in the *London Magazine* in 1777.

The map includes the area from Trenton to Lancaster. The road network is shown in detail. It was likely published to illustrate the campaign against Philadelphia.