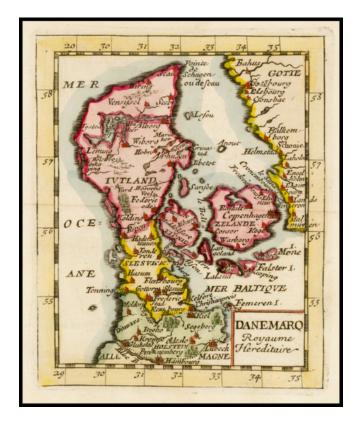

## **Danemarq Royaume Hereditaire**

**Stock#:** 40303se **Map Maker:** Du Val

**Date:** 1682 **Place:** Paris

**Color:** Hand Colored

**Condition:** VG+

**Size:** 5 x 4 inches

**Price:** SOLD

## **Description:**

A miniature map of Denmark depicting key towns, rivers, and political divisions.

Pierre Duval was Nicolas Sanson's nephew and pupil. He published a wide range of atlases and individual maps including a fine miniature world geography with many of the maps based on Sanson.