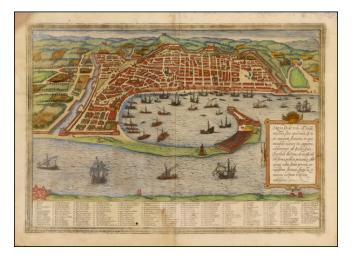

## **Description:**

Nice old color example of Braun & Hogenberg's early birdseye view of the town of Messina in Sicily.

Includes a nice town plan and view of the harbor, including docks and sailing ships.