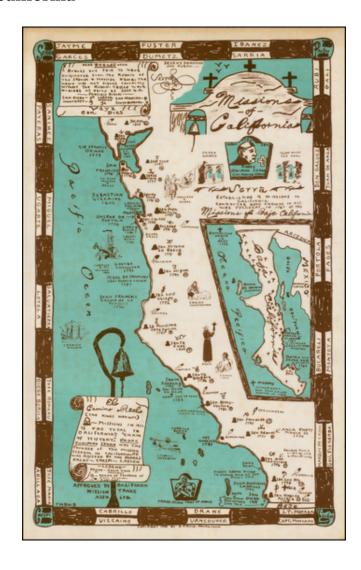

## **Missions of California**

Stock#: 40273 Map Maker: Dicus

**Date:** 1954

Place: Puente, California

**Color:** Color **Condition:** VG+

**Size:** 13 x 21 inches

Price: SOLD

## **Description:**

Rare mid-20th Century map of the California Missions, drawn by G.P. Dicus.

The map shows the location and date of the founding of the California Missions, along with the names and dates of early California explorers.

The map was likley the work of the California Mission Trails Ass'n Ltd.