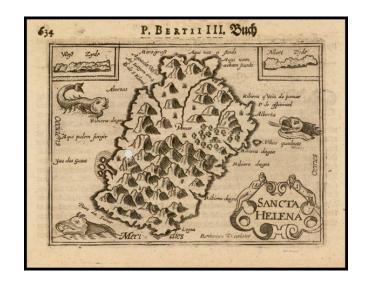

## Sancta Helena

**Stock#:** 40233 **Map Maker:** Langenes

**Date:** 1612

Place: Amsterdam Color: Uncolored

**Condition:** VG

**Size:** 5 x 3.5 inches

**Price:** \$ 145.00

## **Description:**

Nice example of this early state of Barent Langenes map of the island of St. Helana, which first appeared in the 1598 edition of Langenes *Caert-Thresoor*, published in Middelburg.

Langenes's map was first issued in his *Caert-Thresoor* and later re-published by Bertius in his *Tabularum Geographicarum*, beginning in 1600, with the total number of appearances of this map running to no less than 12 appearances between 1598 and 1650 in the two works by Langenes and Bertius .