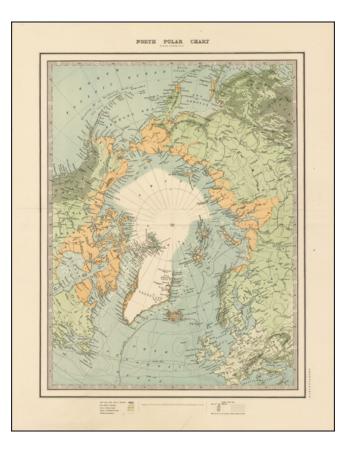

## North Polar Chart

| Stock#:    | 40231          |
|------------|----------------|
| Map Maker: | Johnston       |
| Date:      | 1881 circa     |
| Place:     | Edinburgh      |
| Color:     | Color          |
| Condition: | VG+            |
| Size:      | 23 x 17 inches |
| Price:     | SOLD           |

## **Description:**

Excellent highly detailed map of the polar regions.

Over 20 dated notes concerning the discoveries of various 19th Century explorers near the North Pole.

One of the best and most detailed atlas maps of the region issued during this period to appear in a commercial atlas.