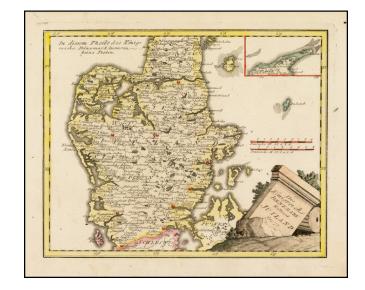

## Des Konigreichs Daenemark Halbinsel Jutland . . .

**Stock#:** 40229se **Map Maker:** von Reilly

Date: 1789 Place: Vienna

**Color:** Hand Colored

**Condition:** VG+

**Size:** 11.5 x 9 inches

**Price:** \$ 120.00

## **Description:**

Very scarce regional map of Jutland.

Shows rivers, roads, towns, castles, forests, lakes and a host of other details.

From Von Reilly's exceedingly scarce *Grosser Deutscher Atlas*. Von Reilley & Schaembl led a revival of map making in Vienna in the late 18th Century which included this and several other sought after works.