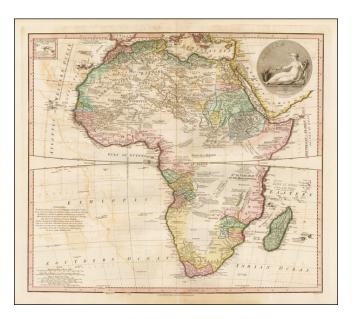

## Barry Lawrence Ruderman Antique Maps Inc.

7407 La Jolla Boulevard La Jolla, CA 92037 www.raremaps.com

(858) 551-8500 blr@raremaps.com

Africa . . . 1782

| Stock#:           | 40226              |
|-------------------|--------------------|
| Map Maker:        | Faden              |
| Date:             | 1803               |
| Place:            | London             |
| Color:            | Hand Colored       |
| <b>Condition:</b> | VG                 |
| Size:             | 23.5 x 21.5 inches |
| Price:            | SOLD               |

## **Description:**

Striking and highly detailed map of Africa, colored by regions.

Shows many early settlements, roads, trade routes, and extensive annotations. The map is quite scarce, with only 1 appearance in a dealer catalogue in the past 28 years. One of the best large format atlas maps of Africa of the period.