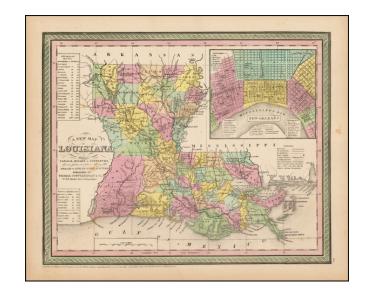

## A New Map Of Louisiana with its Canals, Roads, Distances from Place to Place, along the Stage & Steam Boat Routes . . .

**Stock#:** 40208

Map Maker: Thomas, Cowperthwait & Co.

**Date:** 1850

Place: Philadelphia Color: Hand Colored

## **Description:**

Detailed and interesting map of Louisiana, hand colored by parish, from the first edition of Thomas, Cowperthwait & Co.'s *New Universal Atlas*.

The map is one of the best commercial atlas maps of Louisiana published during the period, showing towns, rivers, bays, lakes, railroads, swamps, etc. Table of Steam Boat routes and distances. Large inset map of New Orleans, colored by wards.