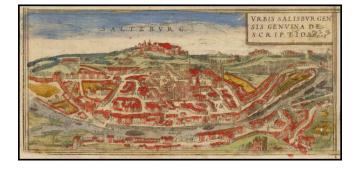

## Saltzburg

| Stock#:    | 40183             |
|------------|-------------------|
| Map Maker: | Braun & Hogenberg |

SOLD

Date:1572 circaPlace:CologneColor:Hand ColoredCondition:VGSize:9 x 4 inches

#### **Description:**

**Price:** 

Nice old color example of the Braun & Hogenberg view of Saltzburg, which has been trimmed from a larger sheet.

The view appeared in Braun & Hogenberg's monumental 6 volume *Civitates Orbis Terrarum*.