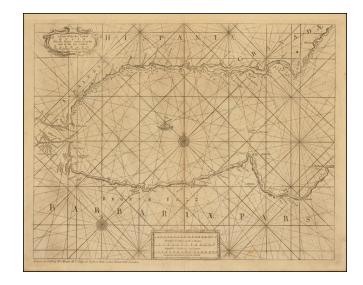

## A Chart of the Sea Coast of Spain from the Straits mouth to C. de Gat And of the Sea Coast of Barbary From the Straits mount to C. de Hone.

**Stock#:** 40180

Map Maker: Page & Mount

Date: 1720 circa
Place: London
Color: Uncolored

## **Description:**

Detailed working sea chart Western part of the Mediterranean Sea, covering the coast of Andalucia and Granada and the opposite coast of Morocco.

The chart appeared in the Mount & Page's English Pilot.

The chart includes soundings, anchorages, rhumblines and other useful sailing information.