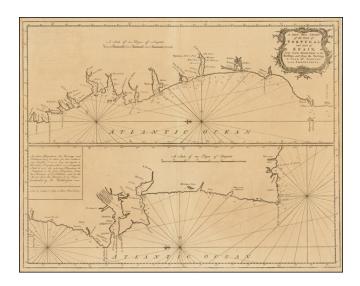

## A New Sea Chart of the Coast of Portugal and part of Spain, from Cape Finistre to the Burlings and from Burlings to Cape St. Vincent in two Projections.

- Stock#:
   40151

   Map Maker:
   Page & Mount
- Date:1750 circaPlace:LondonColor:UncoloredCondition:VGSize:17.5 x 20.5 inches

## **Description**:

Detailed working sea chart of the coastline of Portugal in two setions, which appeared in the Mount & Page's English Pilot.

The chart includes soundings, anchorages, rhumblines and other useful sailing information.