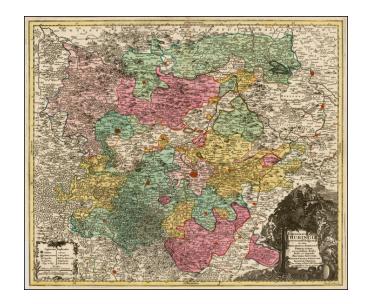

## **Description:**

Striking example of Seutter's map of Thuringia, Germany, published by Seutter and engraved by T.C. Lotter. in Augsburg.

The map is centered on Erfurt and shows the region drained by the Saale River.

Other cities on the map include Muhlhausen, Gotha, Weimar, Northausen, Mainungen, Schwartzburg, Weissenfels, Merseberg and Halle.