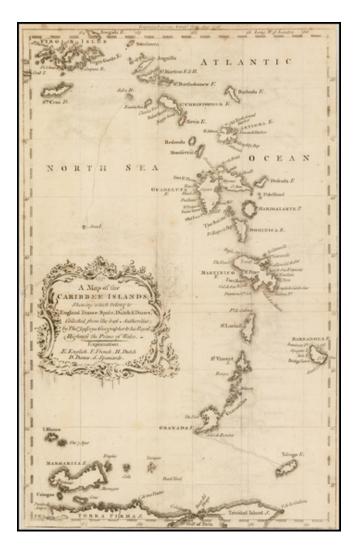

# A Map of the Caribbee Islands Shewing which belong to England, France, Spain, Dutch & Danes, Collected from the best Authorities . . .

| Stock#:    | 40148                |
|------------|----------------------|
| Map Maker: | Gentleman's Magazine |

#### **Description:**

Map of the Caribbean Islands, extending from the Virgin Islands to Trinidad and Tobago, published in the *Gentleman's Magazine*.

This is one of the earliest maps to appear in the *Gentleman's Magazine*, and is based upon the work of British mapmaker Thomas Jefferys.