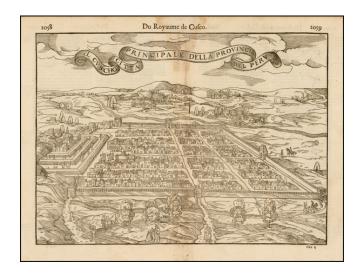

## Il Cuscho Citta Principale Della Provincia Del Peru

**Stock#:** 40146

Map Maker: De Belleforest

Date: 1575
Place: Paris
Color: Uncolored

**Condition:** VG

**Size:** 15 x 11 inches

**Price:** SOLD

## **Description:**

One of the earliest bird's-eye view of the City of Cusco in Peru, which was created by Francois De Belleforest for his *La Cosmographie Universelle de Tout la Monde*, published in Paris in 1575.

The map is based drawn from the view of London which appeared in Braun & Hogenberg's *Civitates Orbis Terrarum*, first issued in 1572.