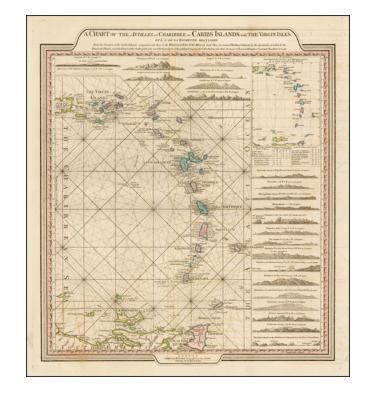

## A Chart of the Antilles, or, Charibbee or, Caribs Islands, with the Virgin Isles . . . $\mathbf{MDCCLXXXIV}$

**Stock#:** 40144 **Map Maker:** Faden

Date: 1784 Place: London

Color: Hand Colored

**Condition:** VG

## **Description:**

Interesting set of charts and profile views of the Antilles, from the Virgin Island and Puerto Rico in the north to Trinidad in the south.

The profile views and detail are quite interesting for a regional chart.