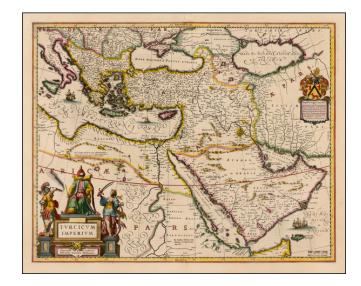

## **Turcicum Imperium . . . [shows Cyprus]**

**Stock#:** 40136 **Map Maker:** Blaeu

Date: 1640 circaPlace: AmsterdamColor: Hand Colored

**Condition:** VG

**Size:**  $20 \times 16$  inches

**Price:** SOLD

## **Description:**

Decorative example of Blaeu's map of the Turkish Empire, based upon Blaeu's map of a similar title.

Extends from Sicily and Italy in the west, to the Black and Caspian Seas in the north, and the Gulf of Aden, Red Sea and Saudi Arabia peninsula in the south. Centered on Cyprus.