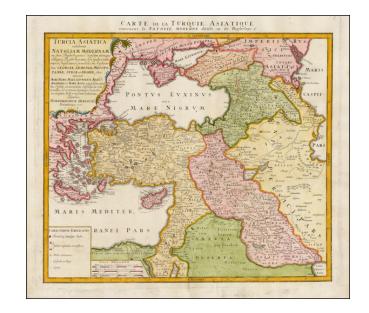

## Turcia Asiatica exhibens Natoliam Modernam....Georgiae, Armeniae, Mesopotamiae, Syriae aet Arabiae...1771 [shows Cyprus]

**Stock#:** 40124

Map Maker: Homann Heirs

**Date:** 1771

Place: Nuremberg
Color: Hand Colored

## **Description:**

Scarce regional map of the Asiatic regions of the Turkish Empire, first published in Nuremberg in 1771.

The map is centered on the Black Sea and extends from Cyprus and Greece in the west to the Caspian in the East.