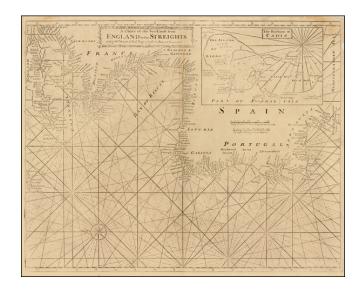

## A Chart of the Sea Coast from England to the Streights (Cadiz inset)

| Stock#:           | 40110              |
|-------------------|--------------------|
| Map Maker:        | Mount & Page       |
| Date:             | 1740 circa         |
| Place:            | London             |
| Color:            | Uncolored          |
| <b>Condition:</b> | VG                 |
| Size:             | 22.5 x 17.5 inches |
| Price:            | SOLD               |

## **Description:**

Detailed chart of of the region extending from Southern England and the English Channel to the Straits of Gibraltar

The map is oriented with east at top.

Large inset of the harbor at Cadiz.