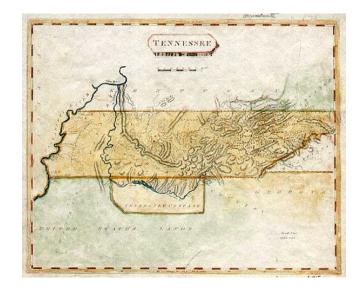

## **Tennessee**

**Stock#:** 4010

Map Maker: Arrowsmith & Lewis

**Date:** 1805 **Place:** Boston

**Color:** Hand Colored

**Condition:** VG-

**Size:** 10.5 x 8.5 inches

**Price:** SOLD

## **Description:**

Early map of Tennessee, shortly after its having achieved statehood. Includes counties, towns, rivers, and other featurues. Washington District still shown. South of the state are the United States Lands and Tennessee Company. Minor repaired tear in lower center and minor printers crease.