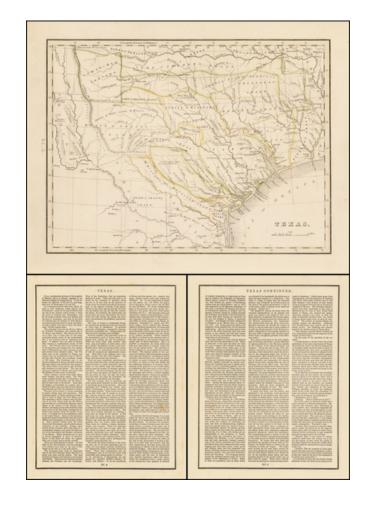

## **Description:**

First edition of Bradford's map of the Republic of Texas, the first printed map of the Republic.

The map identifies the early Land Grants in Texas, as well as important early roads. The Austin Colony is shown.

Includes the 1 page text sheet, describing the Republic of Texas.

An essential map for Texas collectors, the first edition of the first reasonably obtainable separate map of the Republic of Texas.