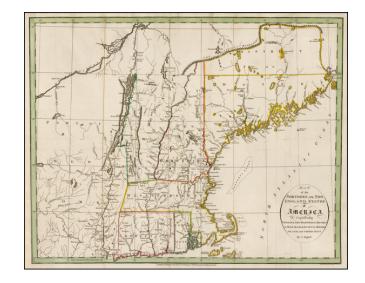

## Map of the Northern, or, New England States of America, Comprehending Vermont, New Hampshire, District of Main, Massachusetts, Rhode-Island, and Connecticut

**Stock#:** 40076 **Map Maker:** Russell

Date: 1794 Place: London

## **Description:**

Nice example of Russell's map of New England and the Northeast, extending south to include Martha's Vineyard and Nantucket and west to include part of New York.

Extends north to the Dividing Highlands, Montreal and Lake Kawakusaki. Includes towns, islands, rivers, mountains, lakes, harbors, and early American Forts.