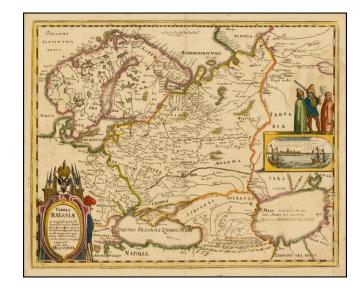

## Tabula Russiae ex autographo, quod delineandum curavit Foedor filius Tzaris Boris . . .

**Stock#:** 40053 **Map Maker:** Merian

Date: 1640Place: FrankfurtColor: Hand Colored

**Condition:** VG+

**Size:** 14.5 x 11 inches

## **Description:**

Nice example of the Merian edition Hessel Gerritsz's map of Russia, with view of Archangelsckagoroda.

The map was compiled from manuscript maps and work brought back by Isaac Massa. Includes a decorative birdseye view.

Richly decorated a large title cartouche, sailing ships, a compass rose, three Russian gentlemen, and a view of Archangel Sckagoroda.