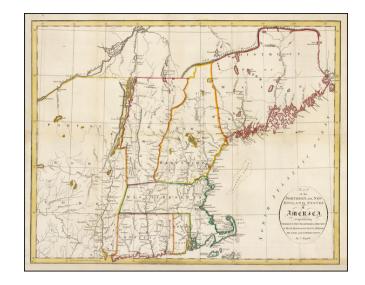

## Map of the Northern, or, New England States of America, Comprehending Vermont, New Hampshire, District of Main, Massachusetts, Rhode-Island, and Connecticut

**Stock#:** 40023 **Map Maker:** Russell

Date: 1794 Place: London

## **Description:**

Nice example of Russell's map of New England and the Northeast, extending south to include Martha's Vineyard and Nantucket and west to include part of New York.

Extends north to the Dividing Highlands, Montreal and Lake Kawakusaki. Includes towns, islands, rivers, mountains, lakes, harbors, and early American Forts.