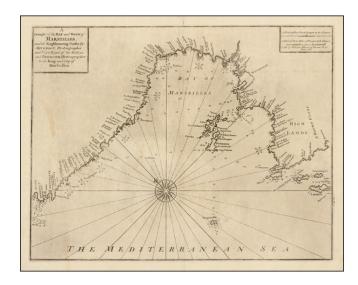

## A Draught of the Bay and Road of Marseilles, and the Neighboring Coasts; by Michelot, Hydrographer and Pilot Royal of the Galleys, and Bremond, Hydrographer to the King and City of Marseilles

| Stock#:    | 40018        |
|------------|--------------|
| Map Maker: | Mount & Page |

## **Description:**

Striking chart of area around the Bay of Marseille, based the chart of the Marseilles region published in Henri Michelot and Laurent Bremond's *Carte Generalle dele Mer Mediterranee*.

The map appeared in Mount & Page's English Pilot, Book III.

Covers the Mediterranean coast from Cape Courone to Sormiou. Several islands are shown including Ratoneau, Pomegue, Mayre, Iare, Calaceraigne and Riou.