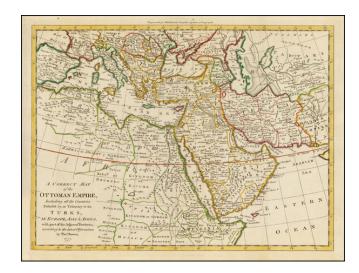

## A Correct Map of the Ottoman Empire Including all the Countries, Possessed by, or Tributary to the Turks, In Europe, Asia, & Africa,.... (Shows Cyprus)

**Stock#:** 40011 **Map Maker:** Bowen

Date: 1777
Place: London
Color: Outline Color

## **Description:**

Detailed regional map of the Ottoman Empire, published in London for Middleton's Geography.

The map extends from the Mediterranean to Central Asia, showing all of the Ottoman Empire during the later years of the Empire.