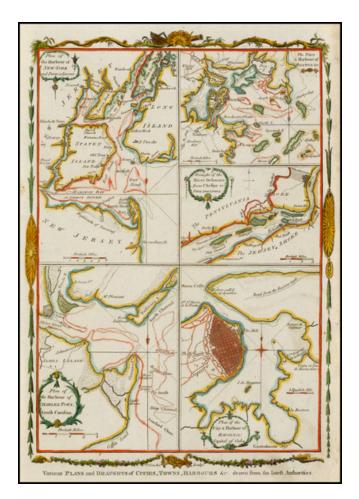

## Various Plans and Draughts of Cities, Towns, Harbours &c . . . [New York, Boston, Charleston, Delaware River to Philadelphia & Havana]

| Stock#:<br>Map Maker: | 39998<br>Conder |
|-----------------------|-----------------|
| Date:                 | 1779            |
| Place:                | London          |
| Color:                | Uncolored       |
| <b>Condition:</b>     | VG+             |
| Size:                 | 12 x 8 inches   |
| Price:                | SOLD            |

## **Description:**

Detailed set of Revolutionary War era harbor plans, based upon larger maps of the period, including New York, Boston, Charleston and Philadelphia.

Each of the plans in turn is based upon separately issued large format plans by Faden.