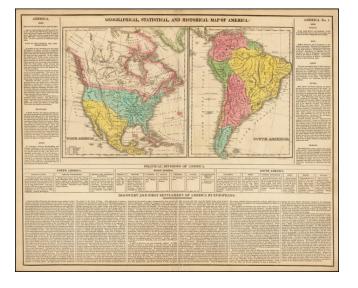

## Geographical, Statistical and Historical Map of America

| Stock#:           | 39988            |
|-------------------|------------------|
| Map Maker:        | Carey & Lea      |
| Date:             | 1822             |
| Place:            | Philadelphia     |
| Color:            | Hand Colored     |
| <b>Condition:</b> | VG               |
| Size:             | 21 x 16.5 inches |
|                   |                  |

## **Description:**

Fine example of Carey & Lea's Map of North America and South America.

The map is surrounded by details on the country, its soil, climate, history, populations, city information, government and a host of other historical and political details.

Includes a lengthy description of the discovery and settlement of America.

Carey & Lea's Atlas is highly prized not only for its cartographic information but the marvelous information about each of the states and territories which is included. The atlas was issued in 6 editions in English, French & German between 1822 and 1827.