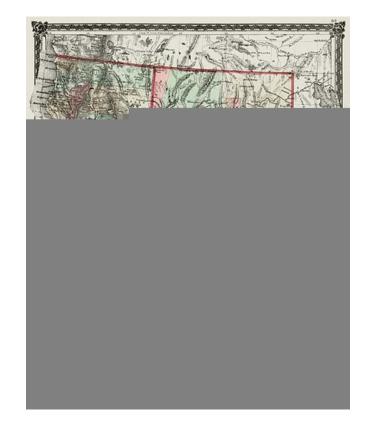

## County Map of Nevada and California

Stock#: 3998 Map Maker: Lloyd

Date: 1873
Place: New York
Color: Hand Colored

**Condition:** VG+

**Size:** 16 x 13 inches

Price: SOLD

## **Description:**

Nice map of NV & CA, colored by county. Shows towns, railroads, roads, rivers, mountains, dry lakes, Indian Tribes, etc. Decorative border. Slight waterstain to right side of map. HH Lloyd's Atlas of the United States was never issued separately, appearing only as a licensed work in various editions of Warner & Beers County Atlases in the early 1870s. It is a shame Lloyd's work was not more successful, as in many respects the detail and engraving work surpasses dramatically the contemporary work by Mitchell, Johnson, Colton and Gray. This map shows tremendous topographical detail. A number of mountains are named and the detailed in the Sierras rivals the fine detail of maps by Stieler. A gorgeous example of this increasingly scarce map.