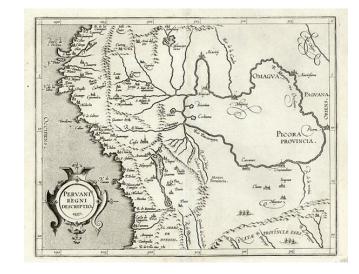

## Peruvani Regni Descriptio 1597

**Stock#:** 3996 **Map Maker:** Wytfliet

Date: 1597
Place: Louvain
Color: Uncolored

**Condition:** VG+

**Size:** 11 x 9 inches

**Price:** SOLD

## **Description:**

Important early map of Peru, with dozens of place names. Shows Lake Titicaca, Lake Marcayo and an intricate circular waterway named the Rio Maragnon sive Oregliana and Rio Paucarmayo. Many inland towns are located, including several well east of the Andies. Wytfliet's Atlas was the first atlas devoted entirely to the Americas and was extremely influential on the mapping of most parts of America for the next several decades.