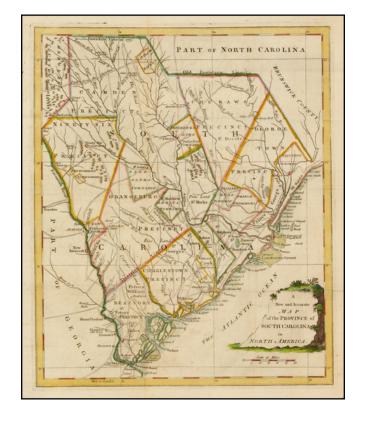

## A New and Accurate Map of the Province of South Carolina in North America

**Stock#:** 39950

Map Maker: Universal Magazine

Date: 1779 Place: London

**Color:** Hand Colored

**Condition:** VG+

**Size:** 14 x 10.5 inches

## **Description:**

Scarce map of South Carolina, based upon the De Brahm's very rare map, from the *Universal Magazine*.

Shows the Path from the Cherokees, Boundary line of 1772, Old Boundary Line, Forts, District Line, early Precincts, along with early roads, townships, towns, counties, rivers, lakes, mountains, inlets, islands, etc.