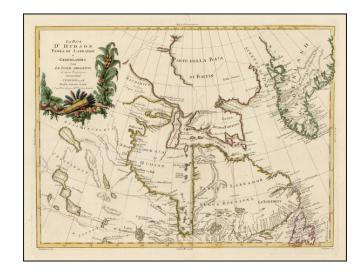

## La Baja D'Hudson Terra Di Labrador e Groenlandia Con Le Isole Adiacenti . . . 1778

**Stock#:** 39948 **Map Maker:** Zatta

Date: 1778
Place: Venice

**Color:** Hand Colored

**Condition:** VG+

**Size:** 16 x 12 inches

## **Description:**

Striking map of Hudson Bay, Baffin Bay, part of Greenland, Labrador and Northern Canada.

Marvelous detail on the islands and coastlines, known and unknown. Issued as part of Zatta's *Atlante Novissimo*, one of the last great decorative atlases.