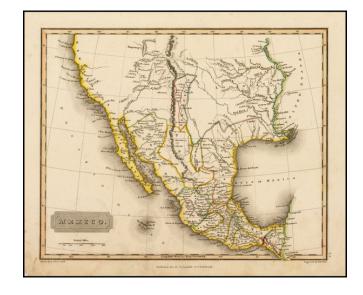

## Mexico (including Louisiana Territory, Texas, Upper California)

Stock#: 39884 Map Maker: Arrowsmith

Date: 1817 Place: London

**Color:** Outline Color

**Condition:** VG+

**Size:** 10 x 8 inches

**Price:** SOLD

## **Description:**

Nice example of Arrowmsmith's map of Mexico, including Texas, Upper California, the Rocky Mountains, etc.

The map was issued shortly after the Louisiana Purchase.

Shows a massive Lake Timpanagos (Salt Lake). Nice detail in the Rocky Mountains, based upon Humboldt's single Cordillera model. Interesting detail on both sides of the Rockies, based primarily on the activities of the Spanish Missionaries. Good detail in Texas. California is very primitive.

Louisiana Territory includes Ft. Claibourne, Chiechi, French Hunting Camp, Caddo Village, etc.