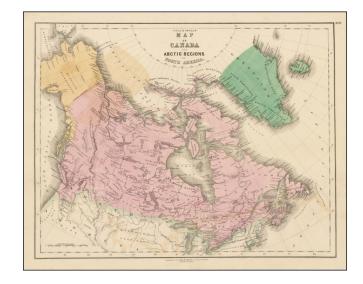

## Gall & Inglis' Map of Canada and Arctic Regions of North America

**Stock#:** 39868

Map Maker: Gall & Inglis

Date: 1850 circaPlace: EdinburghColor: Hand Colored

**Condition:** VG+

**Size:** 22 x 17 inches

## **Description:**

Decorative map of Canada and the Arctic Regions, published by Gall & Ingalls.

The map shows the extent of the search for the Northwest Passage and the progressive knowledge of the interior of Canada, Alaska and the Polar Regions.