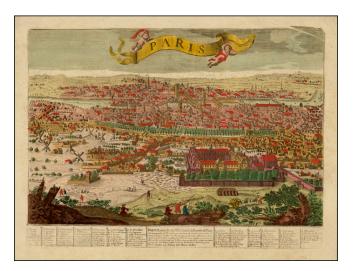

## Paris

| Stock#:           | 39864              |
|-------------------|--------------------|
| Map Maker:        | Aveline            |
| Date:             | 1700 circa         |
| Place:            | Paris              |
| Color:            | Hand Colored       |
| <b>Condition:</b> | VG                 |
| Size:             | 19.5 x 14.5 inches |
| Price:            | SOLD               |

## **Description:**

Finely engraved view of Paris, by Pierre-Alexandre Aveline, locating nearly 100 points of interest.

Shows important buildings, churches, towers and remarkable places listed in an extensive table at the bottom.

Pierre Aveline (born in Paris, c.1656 - 23 May 1722), worked as an engraver, publisher and print seller. He specialized in topographical views and plans and other geographical representations. He engraved and published various views of Paris and a series of European and foreign capitals and cities.