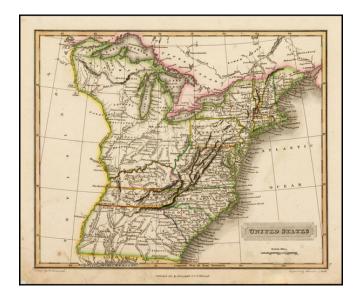

## **Description:**

Finely engraved map of the United States, which appeared in the Edinburgh edition of Arrowsmith's *New General Atlas*.

The map identifies the District of Main, but the Northwest Territory is unnamed and remains an area dominated by major Indian Nations.

In Southern Illinois, both the Illinois Company and the Jersey Company lands are shown.