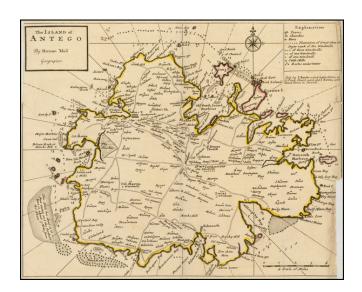

## Barry Lawrence Ruderman Antique Maps Inc.

7407 La Jolla Boulevard La Jolla, CA 92037 www.raremaps.com

(858) 551-8500 blr@raremaps.com

The Island of Antego. By Herman Moll Geographer

| Stock#:<br>Map Maker: | 39839<br>Moll      |
|-----------------------|--------------------|
| Date:                 | 1740               |
| Place:                | London             |
| Color:                | Outline Color      |
| <b>Condition:</b>     | VG-                |
| Size:                 | 14.5 x 11.5 inches |
| Price:                | SOLD               |

## **Description:**

Interesting map of Antigua by Herman Moll.

Shows churches, forts, windmills, plantation, cattle mills, submurged rocks, etc. Depths shown by soundings.

Sold by T. Bowles next ye Chapter House in St. Pauls Church yard, & I. Bowles at the Blackhorse in Cornhill.