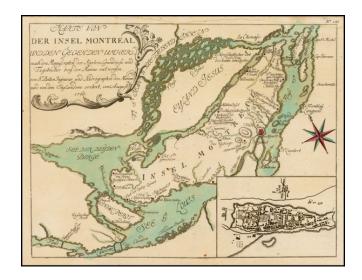

## Karte Von Der Insel Montreal und den Gegenden Umher nach den Manuscripton der Karten Grundrisse und Tagebucher beij der Marine entworfen . . . 1760

- Stock#:
   39740

   Map Maker:
   Raspe
- Date:1764 circaPlace:NurembergColor:Hand ColoredCondition:VGSize:11.5 x 8.5 inches

## **Description:**

Scarce French & Indian War Plan of the area around Montreal, from his *Schauplatz des Gegenwaertigen Kriegs* . . .

Based upon Bellin's plan of the area around Montreal, first published circa 1744, but with the edition of a detailed plan of the City of Montreal. One of the earliest obtainable maps to show a plan of the city.