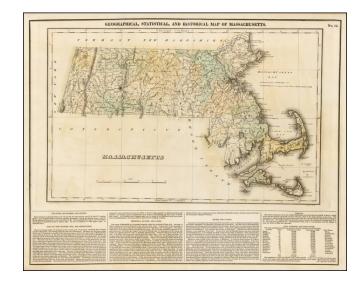

## Geographical, Historical and Statistical Map of Massachusetts

**Stock#:** 39718

Map Maker: Carey & Lea

**Date:** 1823

Place: Philadelphia Colored Hand Colored

**Condition:** VG

**Size:** 20.5 x 16.5 inches

## **Description:**

Wonderful contemporary details concerning the topography, indigenous lands, rivers, climate, towns, manufacturing, commerce, education, history, population by county, and other information. Roads, towns, rivers, and lakes included on map. Carey & Lea's Atlas is highly prized not only for its cartographic information but the marvelous information about each of the states and territories included. The atlas was issued in 6 editions in English, French & German, between 1822 and 1827.