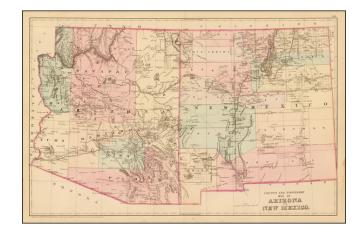

## **County and Township Map of Arizona and New Mexico**

**Stock#:** 39707 **Map Maker:** Mitchell Jr.

**Date:** 1884

**Place:** Philadelphia

**Color:** Color **Condition:** VG+

**Size:** 22 x 14 inches

**Price:** SOLD

## **Description:**

Detailed map of Arizona and New Mexico, colored by counties and showing towns, roads, railroads, rivers, lakes and a host of other information.

One of the most detailed maps of the period to appear in a commercial atlas.