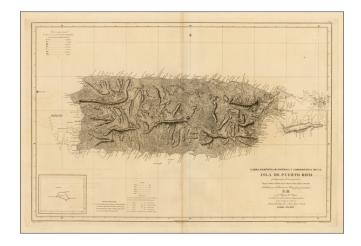

## Carta Particular Esferica y Corografica De La Isla De Puerto Rico y las adyacentes, que a la misma pertenecen Vicques, Culebra, Cajades Muertos, Mona, Monito y Desecho . . . Mariscal de Campo Don Andres Garcia Cambu . . . 1842

## **Description:**

Rare separately published chart of Puerto Rico, published by the Spanish Hydrographical Office in Madrid, in 1842.

The map provides a fine depiction of the topographical features of Puerto Rico in the interior, a well as excellent coastal details.

Off shore shoals are shown, along with soundings, anchorages and other sailing details.

A nice example of this scarce chart, which appears quite infrequently on the market.