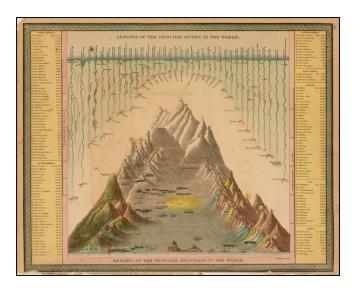

## Lengths of the Principal Rivers in the World. Heights of the Principal Mountains in the World

- Stock#:39683Map Maker:Mitchell
- Date:1853Place:PhiladelphiaColor:Hand ColoredCondition:VGSize:16 x 13 inches

## **Description**:

Interesting chart illustrating the principal mountains and rivers of the World, with a key on either side identifying the mounains and rivers shown, including a number of active volcanoes.