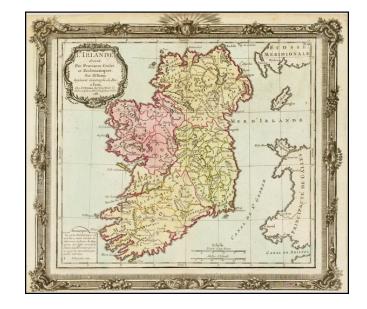

## L'Irlande divisee Par Provinces Civiles et Ecclesiastiques...1766

**Stock#:** 39662

Map Maker: Brion de la Tour

**Date:** 1766 **Place:** Paris

**Color:** Hand Colored

**Condition:** VG

**Size:** 12 x 11 inches

## **Description:**

Striking map of Ireland, divided by counties and showing other geographical details and place names.

Includes the decorative framed border, which appeared only in the deluxed editions of Brion de La Tour's Atlases.