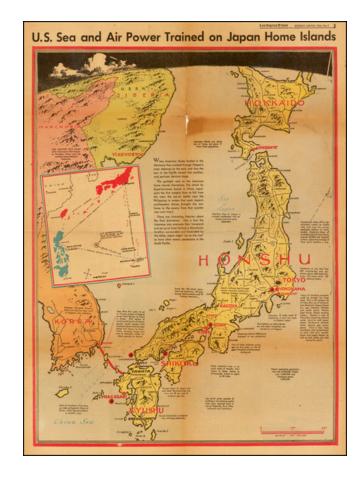

## (Japan, Russia, Korea) U.S. Sea and Air Powered Trained on Japan Home Islands (June 26, 1944)

**Stock#:** 39644e

Map Maker: Owens / Los Angeles Times

**Date:** 1944

**Place:** Los Angeles

**Color:** Color **Condition:** VG

## **Description:**

Detailed color map illustrating the Theater of War in the Pacific, drawn by staff artist Charles Owens, which appeared in the Los Angeles Times.

This is one of a series of colored war maps which appeared in the Times, with some illustrated by Charles Owens and others by Rand McNally & Co.