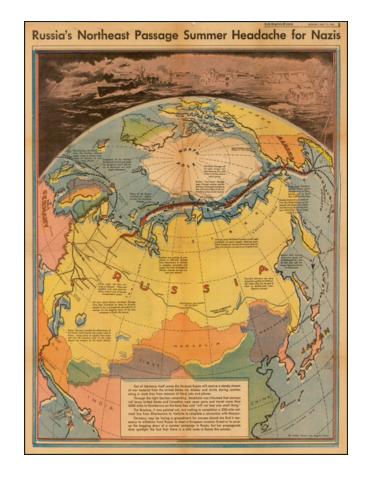

## (Russia, Alaska, China Polar) Russia's Northeast Passage Summer Headache for Nazis (May 17, 1943)

**Stock#:** 39643g

Map Maker: Owens / Los Angeles Times

**Date:** 1943

**Place:** Los Angeles

**Color:** Color **Condition:** VG

## **Description:**

Detailed color map illustrating Russia, the North Pole, Alaska, China, etc, drawn by staff artist Charles Owens, which appeared in the Los Angeles Times.

This is one of a series of colored war maps which appeared in the Times, with some illustrated by Charles Owens and others by Rand McNally & Co.