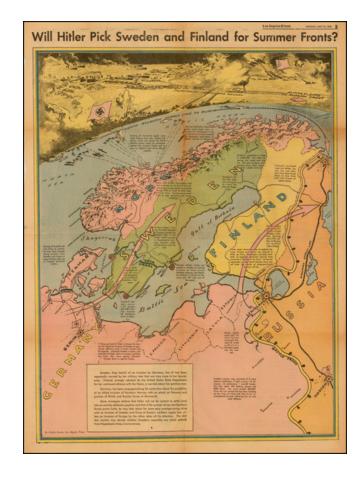

## (Scandinavia, Baltic, Germany, Polar Sea) Will Hitler Pick Sweden and Finland for Summer Fronts (May 10, 1943)

**Stock#:** 39643f

Map Maker: Owens / Los Angeles Times

**Date:** 1943

**Place:** Los Angeles

## **Description:**

Detailed color map illustrating the theater of war in Scandinavia, the Baltic, Russia and the Polar Sea, drawn by staff artist Charles Owens, which appeared in the Los Angeles Times.

This is one of a series of colored war maps which appeared in the Times, with some illustrated by Charles Owens and others by Rand McNally & Co.