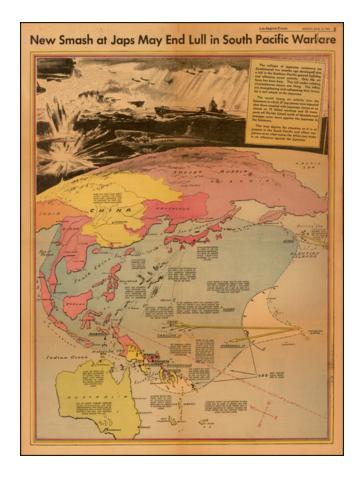

## (Pacific Theater, Philippines, China, Russia, Japan, Australia) New Smash At Japs May End Lull in South Pacific Warfare (April 12, 1943)

**Stock#:** 39643e

Map Maker: Owens / Los Angeles Times

**Date:** 1943

## **Description:**

Detailed color map illustrating the Theater of War in the Pacific, drawn by staff artist Charles Owens, which appeared in the Los Angeles Times.

This is one of a series of colored war maps which appeared in the Times, with some illustrated by Charles Owens and others by Rand McNally & Co.