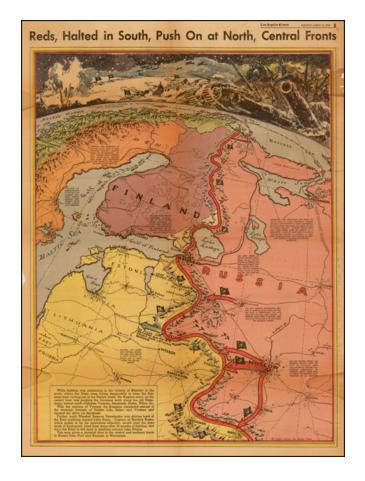

## (Scandinavia, Baltic, Russia, Polar Sea) Reds, Halted in South, Push on North, Central Fronts (March 15, 1943)

**Stock#:** 39643c

Map Maker: Owens / Los Angeles Times

**Date:** 1943

**Place:** Los Angeles

## **Description:**

Detailed color map illustrating the theater of war in Scandinavia, the Baltic, Russia and the Polar Sea, drawn by staff artist Charles Owens, which appeared in the Los Angeles Times.

This is one of a series of colored war maps which appeared in the Times, with some illustrated by Charles Owens and others by Rand McNally & Co.